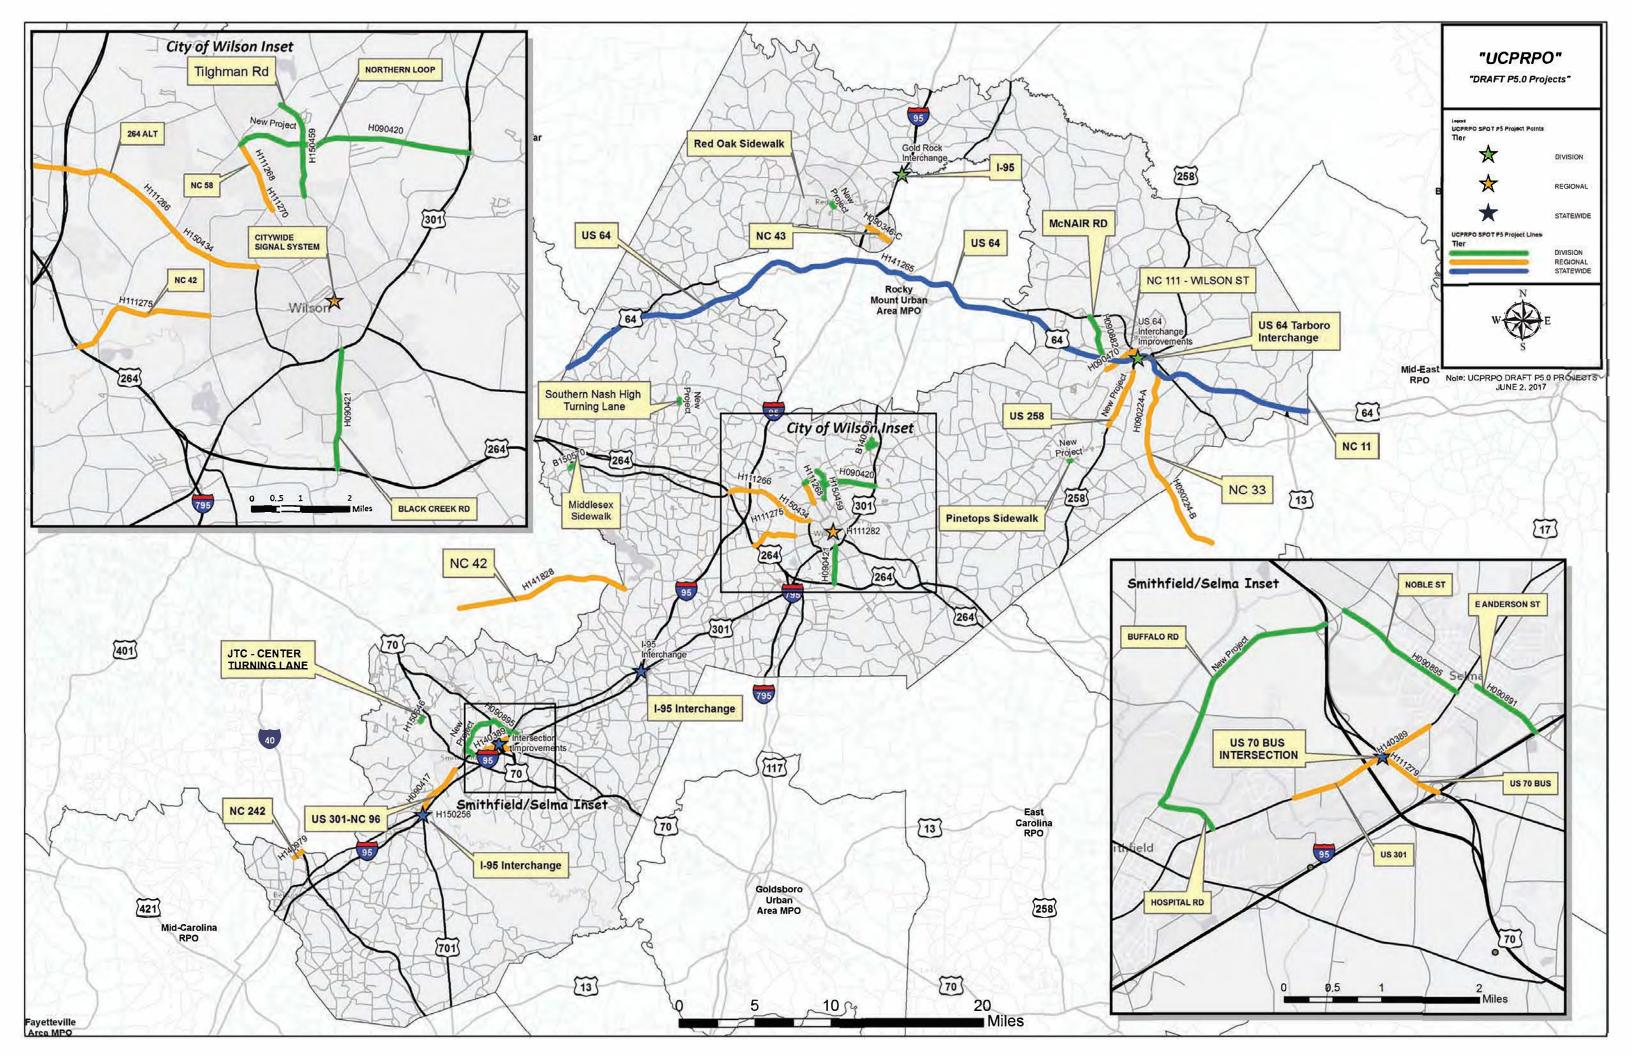

br>176,600 | 100 | 14.41 |  |
| B170683 Bike/Ped | Division Needs  | Red Oak                       | Construct sidewalks along Red Oak Boulevard, N Old Carriage Rd, and Red Oak Battleboro Rd.                                                             | 7 - Protected Linear Pedestrian<br>Facility (Pedestrian) | Nash   | \$<br>92,777  | 100 | 12.95 |  |

| Α | nn | r٥١ | ed | hv | the | TΔ | C | on |
|---|----|-----|----|----|-----|----|---|----|
|   |    |     |    |    |     |    |   |    |

Signature, TAC Chairman

Date

NOTES:

NCDOT Data Scores are subject to change.

Project Highligted in yellow are currently in the STIP but are not committed with funding.

Projects Highlighted in red are curent Member Priority projects.

n/a = Project is cost prohibitive based on available funding.



#### DRAFT 2020 - 2029 STIP - COMPARISION FOR 10 YEAR PERIOD

| REGIONAL C              | CATEGO | <b>DRY</b><br>REGION         |                                 | REVISED                      |                         |                                 |                      |                                  |                      |                           |                      |                          |                                  |             |           |                         |
|-------------------------|--------|------------------------------|---------------------------------|------------------------------|-------------------------|---------------------------------|----------------------|----------------------------------|----------------------|------------------------