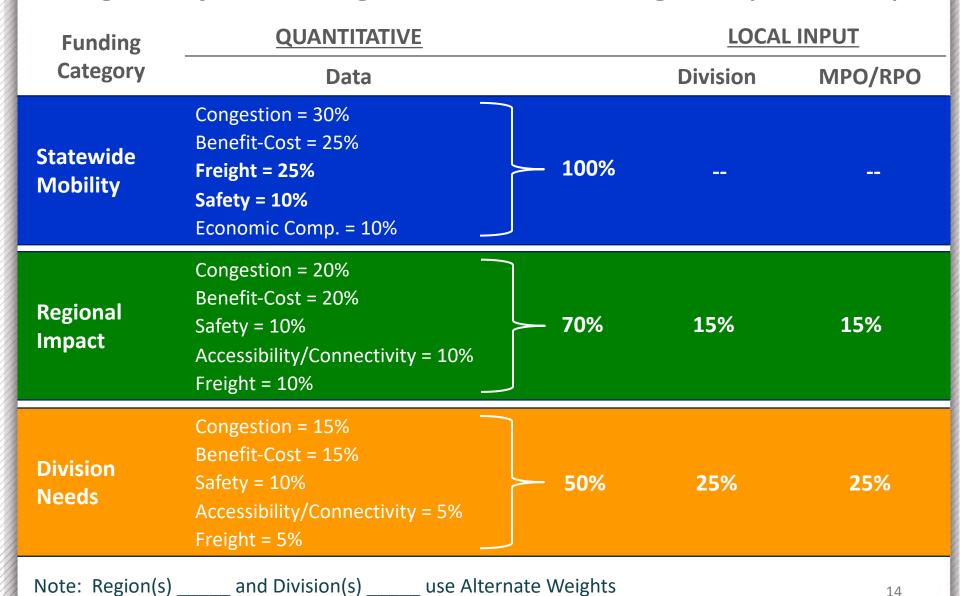

# How STI Works

40% of Funds

30% of Funds

30% of Funds

Estimated \$20B in Funds for SFY 2018-2027

**Statewide Mobility** 

Focus → Address
Significant Congestion
and Bottlenecks

- Selection based on 100% Data
- Projects Programmed prior to Local Input Ranking

**Regional Impact** 

Focus → Improve Connectivity within Regions

- Selection based on 70% Data & 30% Local Input
- Funding based on population within Region (7)

**Division Needs** 

# Focus → Address Local Needs

- Selection based on 50%
   Data & 50% Local Input
- Funding based on equal share for each Division (14)= ~\$42M / yr

# Highway Project Scoring Overview

| Mode                 | Statewide Mobility                                                                                                                                                                                        | Regional Impact                                                                                                                                                                                                                                                                                  | Division Needs                                                                                                                                                                                                                                                                                    |  |  |  |  |
|----------------------|-----------------------------------------------------------------------------------------------------------------------------------------------------------------------------------------------------------|--------------------------------------------------------------------------------------------------------------------------------------------------------------------------------------------------------------------------------------------------------------------------------------------------|---------------------------------------------------------------------------------------------------------------------------------------------------------------------------------------------------------------------------------------------------------------------------------------------------|--|--|--|--|
| Eligible<br>Projects | Statewide                                                                                                                                                                                                 | <ul><li>Statewide</li><li>Regional</li></ul>                                                                                                                                                                                                                                                     | <ul><li>Statewide</li><li>Regional</li><li>Division</li></ul>                                                                                                                                                                                                                                     |  |  |  |  |
| Overall<br>Weights   | 100% Quantitative Data                                                                                                                                                                                    | 0% Quantitative Data 70% Quantitative Data / 30% Local Input                                                                                                                                                                                                                                     |                                                                                                                                                                                                                                                                                                   |  |  |  |  |
| Quant.<br>Criteria   | <ul> <li>Benefit-Cost</li> <li>Congestion</li> <li>Economic Comp.</li> <li>Safety</li> <li>Freight</li> <li>Multimodal</li> <li>Pavement Condition</li> <li>Lane Width</li> <li>Shoulder Width</li> </ul> | <ul> <li>Benefit-cost</li> <li>Congestion</li> <li>Safety</li> <li>Freight</li> <li>Multimodal</li> <li>Pavement Condition</li> <li>Lane Width</li> <li>Shoulder Width</li> <li>Accessibility and connectivity to employment centers, tourist destinations, or military installations</li> </ul> | <ul> <li>Benefit-cost</li> <li>Congestion.</li> <li>Safety</li> <li>Freight</li> <li>Multimodal</li> <li>Pavement Condition</li> <li>Lane Width</li> <li>Shoulder Width</li> <li>Accessibility and connectivity to employment centers, tourist destinations, or military installations</li> </ul> |  |  |  |  |
| Notes:               | Projects Selected Prior to Local Input                                                                                                                                                                    | Quant. Criteria can be different for each Region                                                                                                                                                                                                                                                 | Quant. Criteria can be different for each Division                                                                                                                                                                                                                                                |  |  |  |  |

### **Criteria**

- Congestion (Volume/Capacity + Volume)
- Benefit/Cost [(Travel Time Savings + Safety Benefits) / Cost to NCDOT]
- **Safety Score** (Critical Crash Rates, Density, Severity, Safety Benefits)
- Economic Competitiveness (% Change in Jobs + Economy)
- Accessibility / Connectivity (County Economic Indicator, Improve Mobility)
- Freight (Truck Volumes, Truck %, Future Interstate Completion)
- Multimodal (Multimodal Benefits)
- Lane Width (Existing Width vs. Standard Width)
- Shoulder Width (Existing Width vs. Standard Width)
- Pavement Score (Pavement Condition Rating)